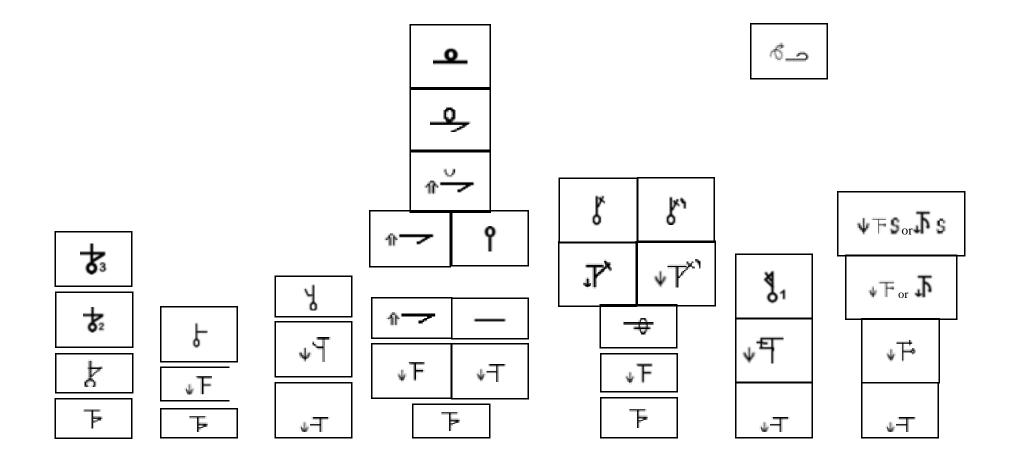

## 2020 DEVELOPMENT PROGRAM - REQUIRED SKILL PROGRESSION LADDERS

Please review the skill progression ladder below from the bottom-up.